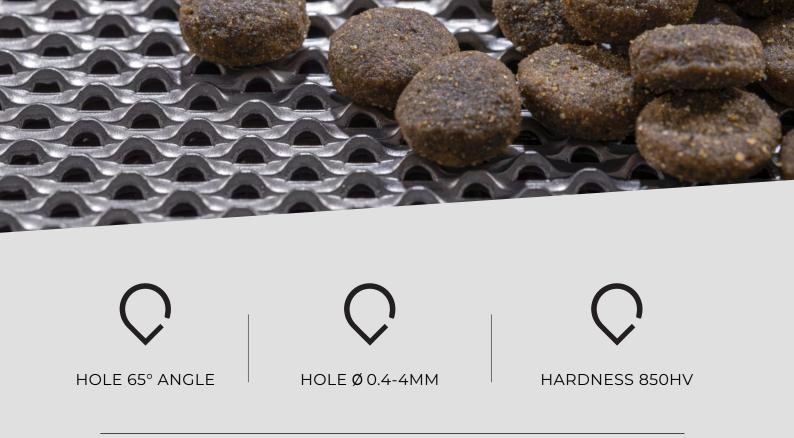

## H E A T T R E A T M E N T

The strengths of this product are the particular perforation with an angle of 65° and the **metal hardening** treatment that is performed on each piece.

The treatment creates an anti-wear barrier with a surface hardness of **850 Vickers**. The result will be an increase in the life of the metal sheet.

## PERFORATION

The other strength of the SC is the perforation with an **angle of 65°**. This particular metal sheet processing shape of the ridges which guarantee perfect pulverization of the product, which is expelled through the holes at maximum speed.