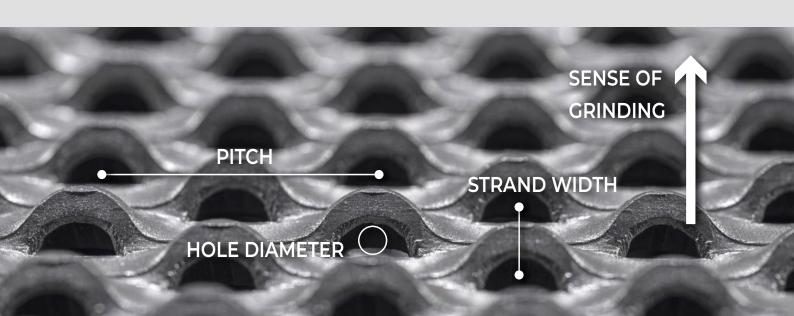

## PERFORATION

The other strength of the SC is the perforation with an **angle of 65°**. This particular metal sheet processing shape of the ridges which guarantee perfect pulverization of the product, which is expelled through the holes at maximum speed.

The ridges, therefore, allow the tendency towards clogging to be reduced to a minimum. As a result, downtime for maintenance will be reduced, thus ensuring a very high grinding speed.

Our **internal carpentery** completes the product with calendering, folding and welding so that it is tailor-made for the machinery.