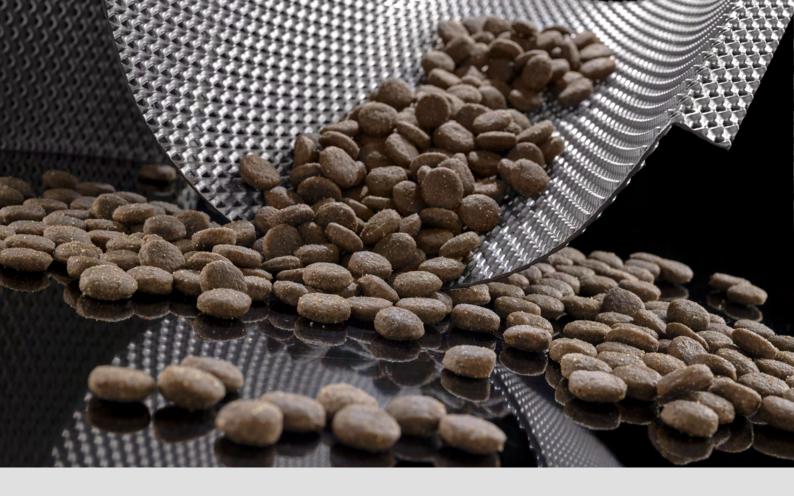

## GAUDENZI SILVER CARBON

Silver Carbon metal sheet is mainly used in processing of **petfood**, **fishfood** and processing of **wood**.

It is the result of years of internal research and development Gaudenzi.

The ridges, therefore, allow the tendency towards clogging to be reduced to a minimum. As a result, downtime for maintenance will be reduced, thus ensuring a very high grinding speed.

Our **internal carpentery** completes the product with calendering, folding and welding so that it is tailor-made for the machinery.